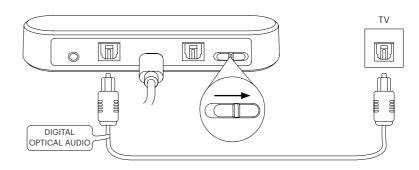

#### **OPTION A - TVS WITH DIGITAL AUDIO OUTPUT**

Plug the
DIGITAL OPTICAL
cable into the
TV Streamer
DIGITAL OPTICAL
INPUT

Slide the Audio Input Switch to **DIGITAL**  Plug the other end into the **OPTICAL OUTPUT** of your TV