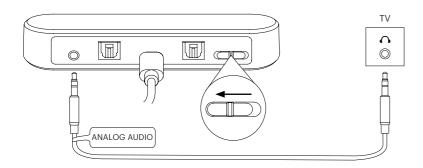

#### **OPTION B - TVS WITH 3.5mm HEADPHONE AUDIO OUTPUT**

Plug the

ANALOG AUDIO
cable into the
TV Streamer

ANALOG AUDIO
INPUT

Slide the Audio Input Switch to **ANALOG**  Plug the other end into the TV HEADPHONE AUDIO OUTPUT