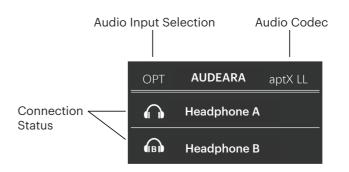

t Switch to **ANALOG**  Plug the other end into the TV HEADPHONE AUDIO OUTPUT

#### OPTION C - TVS WITH RCA AUDIO OUTPUT (RED/WHITE PORTS)



Plug the
ANALOG AUDIO
cable into the
TV Streamer
ANALOG AUDIO
INPUT

Slide the Audio Input Switch to **ANALOG**  Join the

AV ADAPTER and
plug into the
TV RCA
AUDIO OUTPUT

### PAIR TV STREAMER TO A BLUETOOTH DEVICE

### The TV streamer can pair to any Bluetooth device, and comes pre-paired to the Audeara A-02 headphones.

- ▶ Put your Bluetooth device in pairing mode.
- ► Hold down Button A or Button B for 3 seconds; the screen will now say "Searching..."
- ▶ Navigate to the Bluetooth device you wish to connect to, using the controls on the TV streamer.



▶ Once the device is selected, the TV streamer will begin connecting.

## DISPLAY AND STATUS





Paired and connected



Paired and disconnected

### PRODUCT SUPPORT



Visit our website or call our friendly support team for more information.

www.audeara.com/support +61 1300 251 539