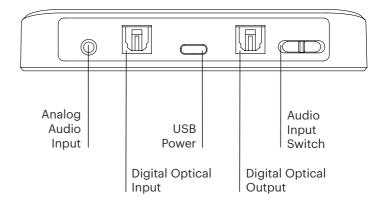

# TV STREAMER OVERVIEW

#### **OPTION A - TVS WITH DIGITAL AUDIO OUTPUT**

Plug the
DIGITAL OPTICAL
cable into the
TV Streamer
DIGITAL OPTICAL
INPUT

Slide the Audio Input Switch to **DIGITAL**  Plug the other end into the **OPTICAL OUTPUT** of your TV

#### **OPTION B - TVS WITH 3.5mm HEADPHONE AUDIO OUTPUT**

Plug the

ANALOG AUDIO
cable into the
TV Streamer

ANALOG AUDIO
INPUT

Slide the Audio Input Switch to **ANALOG**  Plug the other end into the TV HEADPHONE AUDIO OUTPUT

#### OPTION C - TVS WITH RCA AUDIO OUTPUT (RED/WHITE PORTS)

Plug the
ANALOG AUDIO
cable into the
TV Streamer
ANALOG AUDIO
INPUT

Slide the Audio Input Switch to **ANALOG**  Join the

AV ADAPTER and
plug into the
TV RCA
AUDIO OUTPUT