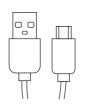

#### The TV Streamer is powered by a USB-C cable.

- ▶ Connect the USB-C end (smaller tip) into the back of the streamer.
- ► Connect the USB-A end (bigger tip) into your TV

**OR** a USB wall charger. Note: USB wall charger is not provided.