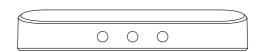

#### AUDEARA



A-02 TV BUNDLE GUIDE

### IN THE BOX



**TV Streamer** 







Digital Optical Audio Cable



Analog Audio Cable



**AV Adapter** 



**Accessory Bag** 

# TV STREAMER OVERVIEW





# TV STREAMER CONTROLS





## POWER THE TV STREAMER

#### The TV Streamer is powered by a USB-C cable.

- ▶ Connect the USB-C end (smaller tip) into the back of the streamer.
- ► Connect the USB-A end (bigger tip) into your TV

**OR** a USB wall charger. Note: USB wall charger is not provided.



Now, you should see the streamer welcome screen. If you don't see this screen, ensure your TV or wall charger is powered on.

## CONNECT THE TV AUDIO

The streamer can be connected to the TV three ways. Select one of the options below.

#### **OPTION A - TVS WITH DIGITAL AUDIO OUTPUT**



Plug the
DIGITAL OPTICAL
cable into the
TV Streamer
DIGITAL OPTIC