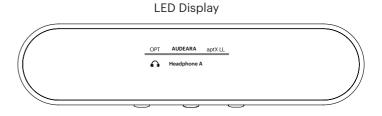

#### AUDEARA



A-02 TV BUNDLE GUIDE

### IN THE BOX



**TV Streamer** 







Digital Optical Audio Cable



Analog Audio Cable



**AV Adapter** 



**Accessory Bag** 

# TV STREAMER OVERVIEW





# TV STREAMER CONTROLS





## POWER THE TV STREAMER

#### The TV Streamer is powered by a USB-C cable.

- ▶ Connect the USB-C end (smaller tip) into the back of the streamer.
- ► Connect the USB-A end (bigger tip) into your TV

**OR** a USB wall charger. Note: USB wall charger is not provided.



Now, you should see the streamer welcome screen. If you don't see this screen, ensure your TV or wall charger is powered on.

## CONNECT THE TV AUDIO

The streamer can be connected to the TV three ways. Select one of the options below.

#### **OPTION A - TVS WITH DIGITAL AUDIO OUTPUT**



Plug the
DIGITAL OPTICAL
cable into the
TV Streamer
DIGITAL OPTICAL
INPUT

Slide the Audio Input Switch to **DIGITAL**  Plug the other end into the **OPTICAL OUTPUT** of your TV

#### **OPTION B - TVS WITH 3.5mm HEADPHONE AUDIO OUTPUT**