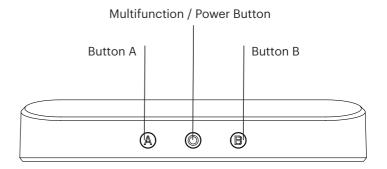

# TV STREAMER CONTROLS

### The TV streamer can pair to any Bluetooth device, and comes pre-paired to the Audeara A-02 headphones.

- ▶ Put your Bluetooth device in pairing mode.
- ► Hold down Button A or Button B for 3 seconds; the screen will now say "Searching..."
- ▶ Navigate to the Bluetooth device you wish to connect to, using the controls on the TV streamer.