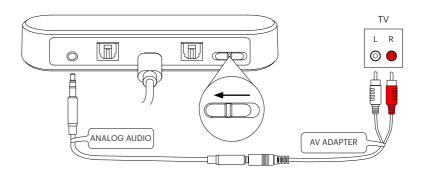

#### OPTION C - TVS WITH RCA AUDIO OUTPUT (RED/WHITE PORTS)

Plug the
ANALOG AUDIO
cable into the
TV Streamer
ANALOG AUDIO
INPUT

Slide the Audio Input Switch to **ANALOG**  Join the

AV ADAPTER and
plug into the
TV RCA
AUDIO OUTPUT