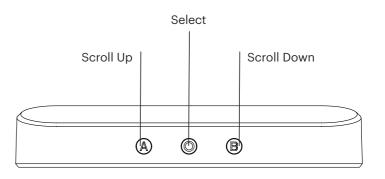

# TV STREAMER CONTROLS

### The TV streamer can pair to any Bluetooth device, and comes pre-paired to the Audeara A-02 headphones.

- ▶ Put your Bluetooth device in pairing mode.
- ► Hold down Button A or Button B for 3 seconds; the screen will now say "Searching..."
- ▶ Navigate to the Bluetooth device you wish to connect to, using the controls on the TV streamer.