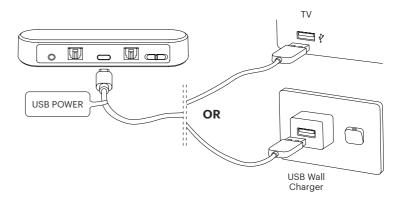

## POWER THE TV STREAMER

#### The TV Streamer is powered by a USB-C cable.

- ▶ Connect the USB-C end (smaller tip) into the back of the streamer.
- ► Connect the USB-A end (bigger tip) into your TV

**OR** a USB wall charger. Note: USB wall charger is not provided.

Now, you should see the streamer welcome screen. If you don't see this screen, ensure your TV or wall charger is powered on.