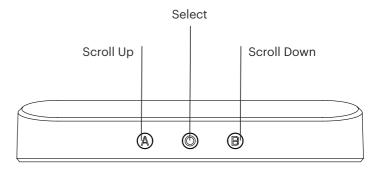

*



Plug the

ANALOG AUDIO
cable into the
TV Streamer

ANALOG AUDIO
INPUT

Slide the Audio Input Switch to **ANALOG**  Plug the other end into the TV HEADPHONE AUDIO OUTPUT

#### OPTION C - TVS WITH RCA AUDIO OUTPUT (RED/WHITE PORTS)



Plug the
ANALOG AUDIO
cable into the
TV Streamer
ANALOG AUDIO
INPUT

Slide the Audio Input Switch to **ANALOG**  Join the

AV ADAPTER and
plug into the
TV RCA
AUDIO OUTPUT

### PAIR TV STREAMER TO A BLUETOOTH DEVICE

### The TV streamer can pair to any Bluetooth device, and comes pre-paired to the Audeara A-02 headphones.

- ▶ Put your Bluetooth device in pairing mode.
- ► Hold down Button A or Button B for 3 seconds; the screen will now say "Searching..."
- ▶ Navigate to the Bluetooth device you wish to connect to, using the controls on the TV streamer.



▶ Once the device is selected, the TV streamer will begin connecting.

## DISPLAY AND STATUS





Paired and connected



Paired and disconnected

### PRODUCT SUPPORT



Visit our website or call our friendly support team for more information.

www.audeara.com/support +61 1300 251 539