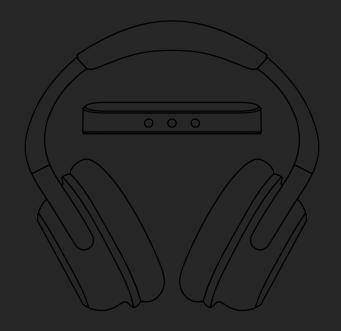

#### AUDEARA



A-02 TV BUNDLE GUIDE

### IN THE BOX



**TV Streamer** 







Digital Optical Audio Cable



Analog Audio Cable



**AV Adapter** 



**Accessory Bag** 

# TV STREAMER OVERVIEW





# TV STREAMER CONTROLS





## POWER THE TV STREAMER

#### The TV Streamer is powered by a USB-C cable.

- ▶ Connect the USB-C end (smaller tip) into the back of the streamer.
- ► Connect the USB-A end (bigger tip) into your TV

**OR** a USB wall charger. Note: USB wall charger is not provided.



Now, you should see the streamer welcome screen. If you don't see this screen, ensure your TV or wall charger is powered on.

## CONNECT THE TV AUDIO

The streamer can be connected to the TV three ways. Select one of the options below.

#### **OPTION A - TVS WITH DIGITAL AUDIO OUTPUT**



Plug the
DIGITAL OPTICAL